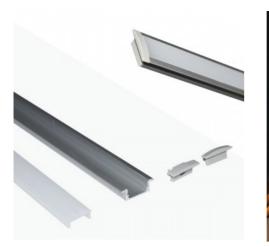

Recessed aluminum profile for LED strip with diffuser - 2 covers - 23x8mm - 2 meters

## Ref. KPERF23X8

The recessed aluminum profile offers a versatile, modern and functional lighting solution for different applications where it is desired to hide the LED strip.It is available in matte white, matte black and silver aluminum colors. It allows the placement of LED strips  $\leq$  12mm, and can be combined according to the needs to achieve discreet mounts in any interior space.\*\* Includes diffuser and 2 covers (with and without hole) \*\*.