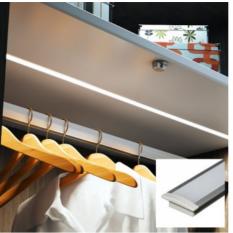

Recessed aluminum profile for LED strip with diffuser - 2 covers - 23x8mm - 2 meters

## Ref. KPERF23X8

The recessed aluminum profile offers a versatile, modern and functional lighting solution for different applications where it is desired to hide the LED strip.It is available in matte white, matte black and silver aluminum colors. It allows the placement of LED strips  $\leq$  12mm, and can be combined according to the needs to achieve discreet mounts in any interior space.\*\* Includes diffuser and 2 covers (with and without hole) \*\*.