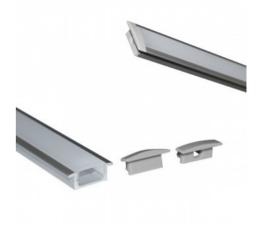

Recessed aluminum profile for LED strip with diffuser - 2 covers - 23x8mm - 2 meters

## Ref. KPERF23X8

The recessed aluminum profile offers a versatile, modern and functional lighting solution for different applications where it is desired to hide the LED strip.It is available in matte white, matte black and silver aluminum colors. It allows the placement of LED strips  $\leq$  12mm, and can be combined according to the needs to achieve discreet mounts in any interior space.\*\* Includes diffuser and 2 covers (with and without hole) \*\*.