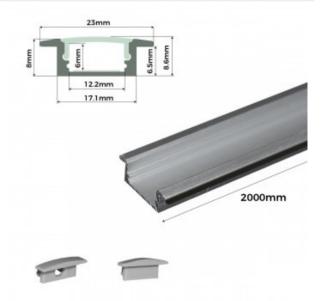

Recessed aluminum profile for LED strip with diffuser - 2 covers - 23x8mm - 2 meters

## Ref. KPERF23X8

The recessed aluminum profile offers a versatile, modern and functional lighting solution for different applications where it is desired to hide the LED strip.It is available in matte white, matte black and silver aluminum colors. It allows the placement of LED strips  $\leq$  12mm, and can be combined according to the needs to achieve discreet mounts in any interior space.\*\* Includes diffuser and 2 covers (with and without hole) \*\*.

## **Product data**

| Dimensions (mm) Lxlxh | 23 x 8.6 x 2000                       |
|-----------------------|---------------------------------------|
| Material              | Aluminium                             |
| Diffuser material     | Polycarbonate                         |
| Use Outdoor           | No                                    |
| IP                    | IP20                                  |
| Certificates          | CE, ROHS                              |
| Warranty              | According to legal guarantee: 2 years |
| Mounting              | Recessed                              |