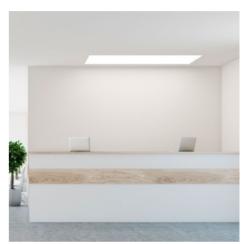

## Ref. K5234-0-10

Ultra-thin recessed LED panel with cutting-edge technology that enables it to provide powerful and even illumination. It's a high efficiency luminaire with a power of 72W and a luminous flux of 5900 lumens. It incorporates two 0-10V dimming drivers, providing the possibility to adjust the light intensity. Thanks to its low glare index, UGR19, this panel provides great visual comfort. It's available in three color temperatures: warm white (3000K), neutral white (4000K) and cool white (6000K).