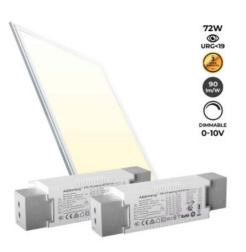

## Recessed LED panel - 120X60cm - 0-10V dimmable - 72W - UGR19

## Ref. K5234-0-10

Ultra-thin recessed LED panel with cutting-edge technology that enables it to provide powerful and even illumination. It's a high efficiency luminaire with a power of 72W and a luminous flux of 5900 lumens. It incorporates two 0-10V dimming drivers, providing the possibility to adjust the light intensity. Thanks to its low glare index, UGR19, this panel provides great visual comfort. It's available in three color temperatures: warm white (3000K), neutral white (4000K) and cool white (6000K).