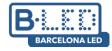

## Recessed LED Panel - 120X30cm - PUSH Dimmable - 44W - UGR19

## Ref. K5236-PUSH

Ultra-thin recessed LED panel with cutting-edge technology that enables it to provide powerful and even illumination.It's a high efficiency luminaire with a power of 44W and a luminous flux of 2900 lumens.It incorporates a PUSH dimming driver, providing the possibility to adjust the light intensity.Thanks to its low glare index, UGR19, this panel provides great visual comfort.It's available in three color temperatures: warm white (3000K), neutral white (4000K) and cool white (6000K).