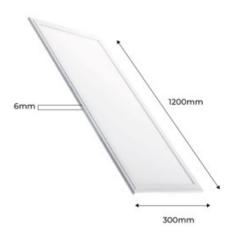

## Product data

| Hue                     | Cool white, Neutral white, Warm white |  |
|-------------------------|---------------------------------------|--|
| Kelvin (K)              | 3000, 6000, 4000                      |  |
| Lumens (Lm)             | 2900                                  |  |
| CRI                     | 80-85                                 |  |
| LED Type                | SMD 2835                              |  |
| Dimmable                | Yes                                   |  |
| Power (W)               | 44                                    |  |
| Nominal Voltage (V)     | 220 - 240 V/AC                        |  |
| Frequency (Hz)          | 50 - 60                               |  |
| Orientable              | No                                    |  |
| Diffuser material       | Polycarbonate                         |  |
| Use Outdoor             | No                                    |  |
| IP                      | IP20                                  |  |
| Frequency of use        | Intensive                             |  |
| Lifetime (h)            | 25000                                 |  |
| Certificates            | CE, ROHS                              |  |
| Warranty                | According to legal guarantee: 2 years |  |
| Cutting dimensions (mm) | 1200x300                              |  |

| Mounting<br>LED Panel dimensions | Recessed<br>120x30                 |  |
|----------------------------------|------------------------------------|--|
| Product variants                 |                                    |  |
| Reference                        | Attributes                         |  |
| K5236-PUSH-BC                    | Colour temperature - Warm White    |  |
|                                  |                                    |  |
| K5236-PUSH-BN                    | Colour temperature - Neutral White |  |
| K5236-PUSH-BF                    | Colour temperature - Cool White    |  |