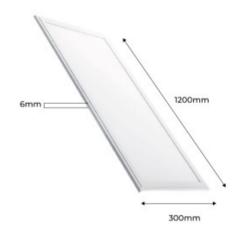

## Product data

| Hue                   | Cool white, Neutral white, Warm white |  |
|-----------------------|---------------------------------------|--|
| Kelvin (K)            | 3000, 6000, 4000                      |  |
| Lumens (Lm)           | 2900                                  |  |
| CRI                   | 80-85                                 |  |
| UGR                   | UGR19                                 |  |
| LED Type              | SMD 2835                              |  |
| Dimmable              | Yes                                   |  |
| Power (W)             | 44                                    |  |
| Nominal Voltage (V)   | 220 - 240 V/AC                        |  |
| Frequency (Hz)        | 50 - 60                               |  |
| Sensor                | No                                    |  |
| Orientable            | No                                    |  |
| Dimensions (mm) Lxlxh | 1200 x 300 x 6                        |  |
| Diffuser material     | Polycarbonate                         |  |
| Use Outdoor           | No                                    |  |
| IP                    | IP20                                  |  |
| Frequency of use      | Intensive                             |  |
| Lifetime (h)          | 25000                                 |  |

| Certificates<br>Warranty | CE, ROHS According to legal guarantee: 2 years |
|--------------------------|------------------------------------------------|
| Cutting dimensions (mm)  | 1200x300                                       |
| Mounting                 | Recessed                                       |
| LED Panel dimensions     | 120x30                                         |