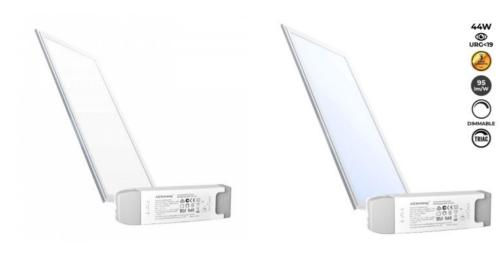

## Recessed LED Panel - 120X30cm - TRIAC dimmable - 44W - UGR19

## Ref. K5236-TRIAC

Ultra-thin recessed LED panel with cutting-edge technology that enables it to provide powerful and even illumination. It's a high efficiency luminaire with a power of 44W and a luminous flux of 2900 lumens. It incorporates a TRIAC dimming driver, providing the possibility to adjust the light intensity. Thanks to its low glare index, UGR19, this panel provides great visual comfort. It's available in three color temperatures: warm white (3000K), neutral white (4000K) and cool white (6000K).

## Product data

| Hue                   | Cool white, Neutral white, Warm white |  |
|-----------------------|---------------------------------------|--|
| Kelvin (K)            | 3000, 6000, 4000                      |  |
| Lumens (Lm)           | 2900                                  |  |
| CRI                   | 80-85                                 |  |
| UGR                   | UGR19                                 |  |
| LED Type              | SMD 2835                              |  |
| Dimmable              | Yes                                   |  |
| Power (W)             | 44                                    |  |
| Nominal Voltage (V)   | 220 - 240 V/AC                        |  |
| Frequency (Hz)        | 50 - 60                               |  |
| Sensor                | No                                    |  |
| Orientable            | No                                    |  |
| Dimensions (mm) Lxlxh | 1200 x 300 x 6                        |  |
| Diffuser material     | Polycarbonate                         |  |
| Use Outdoor           | No                                    |  |
| IP                    | IP20                                  |  |
| Frequency of use      | Intensive                             |  |
| Lifetime (h)          | 25000                                 |  |