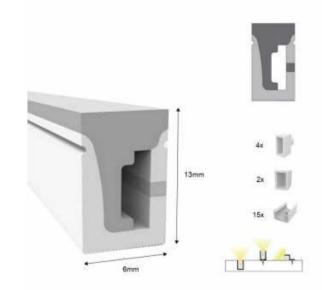

## Led neon

Flexible LED neon 24V DC - 6x13mm - 5 meters - Complete kit - 11W/m - IP67 - Lateral curvature

## Ref. N613-5M

Our flexible LED neon is the best option for decorative lighting with great visual impact. It adapts to various surfaces, offering enormous versatility to make any design a reality.Thanks to its high density of LED chips (120 chips/m), it ensures a powerful, stable and homogeneous illumination. It also has a CRI > 90, which allows it to display colors with high fidelity, similar to natural light.This product is suitable for outdoor use, as it is manufactured with a UV resistant silicone tube, and has an IP67 degree of protection, which ensures its resistance and durability.It emits light from one of its lateral faces, allowing lateral curvature.Available in 2 shades: warm white (2700K) and cool white (5500K).The complete kit includes 15 staples + 6 plugs (4 initial and 2 final)\*\* \*\*.

## **Product data**

| Hue                   | Neutral white, Warm white             |
|-----------------------|---------------------------------------|
| Kelvin (K)            | 2700, 5500                            |
| CRI                   | 90-95                                 |
| Nominal Voltage (V)   | 24V-DC                                |
| Dimensions (mm) Lxlxh | 5000x6x13                             |
| Material              | Silicone                              |
| Use Outdoor           | Yes                                   |
| IP                    | IP67                                  |
| Certificates          | CE, ROHS                              |
| Warranty              | According to legal guarantee: 2 years |
| Power/m (W/m)         | 11                                    |
| No. of chips/metre    | 120                                   |
| Cutting distance (mm) | 50                                    |