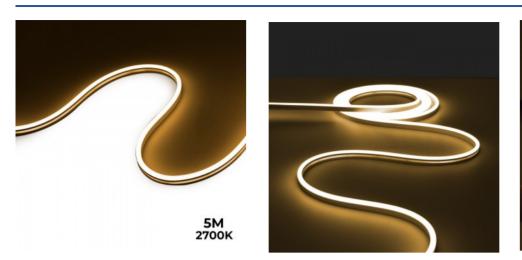

## Led neon

Flexible LED neon 24V DC - 6x13mm - 5 meters - Complete kit - 11W/m - IP67 - Lateral curvature

## Ref. N613-5M

Our flexible LED neon is the best option for decorative lighting with great visual impact. It adapts to various surfaces, offering enormous versatility to make any design a reality.Thanks to its high density of LED chips (120 chips/m), it ensures a powerful, stable and homogeneous illumination. It also has a CRI > 90, which allows it to display colors with high fidelity, similar to natural light.This product is suitable for outdoor use, as it is manufactured with a UV resistant silicone tube, and has an IP67 degree of protection, which ensures its resistance and durability.It emits light from one of its lateral faces, allowing lateral curvature.Available in 2 shades: warm white (2700K) and cool white (5500K).The complete kit includes 15 staples + 6 plugs (4 initial and 2 final)\*\* \*\*.