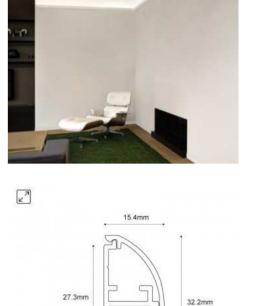

## Aluminum profile for LED strip 15.4x32.2mm (2m)

## Ref. BPERFALP195

The 2m long aluminum profile for surfaces, is a very useful wall fixture for our LED strips to illuminate and highlight elements such as paintings, sculptures, hanging objects, walls etc.. These look great for example in museums and art galleries, but also serve perfectly to illuminate our room and generate a minimalist and modern space. It can also be used as a decorative element or indirect lighting on empty walls.- Plugs and LED not included -

10.5mm

27