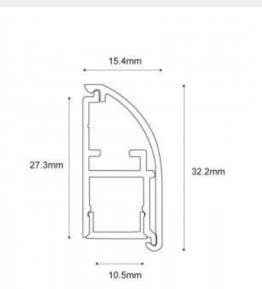

r LED strips to illuminate and highlight elements such as paintings, sculptures, hanging objects, walls etc.. These look great for example in museums and art galleries, but also serve perfectly to illuminate our room and generate a minimalist and modern space. It can also be used as a decorative element or indirect lighting on empty walls.- Plugs and LED not included -

## Product data

| Material     | Aluminium                             |
|--------------|---------------------------------------|
| Use Outdoor  | No                                    |
| IP           | IP20                                  |
| Certificates | CE, ROHS                              |
| Warranty     | According to legal guarantee: 2 years |
| Mounting     | Surface                               |



10.5mm



27







## Product variants Reference Attributes BPERFALP195-N Colour - Black BPERFALP195-B Colour - White