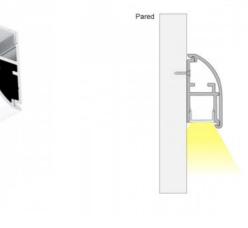

## Ref. BPERFALP195

The 2m long aluminum profile for surfaces, is a very useful wall fixture for our LED strips to illuminate and highlight elements such as paintings, sculptures, hanging objects, walls etc.. These look great for example in museums and art galleries, but also serve perfectly to illuminate our room and generate a minimalist and modern space. It can also be used as a decorative element or indirect lighting on empty walls.- Plugs and LED not included -