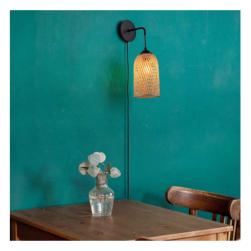

## Wicker wall sconce with plug "Frida" E27

## Ref. LM164-P

Wall lamp made of wicker lattice, equipped with E27 lamp holder, perfect for natural and warm environments. Frida has a cylindrical, organic design and offers an elegant and modern company. Its structure and composition emits a pleasant ambient light, perfect for mounting on the walls of the living room, dining room, bedroom, etc.. The cable has a length of 136cm and contains a switch for quick and practical to use. For indoor use only.\*\*E27 LED bulbNOT included\*\*.