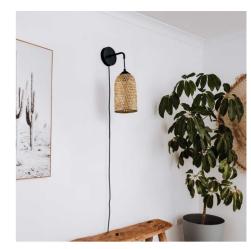

## Wicker wall sconce with plug "Frida" E27

## Ref. LM164-P

Wall lamp made of wicker lattice, equipped with E27 lamp holder, perfect for natural and warm environments. Frida has a cylindrical, organic design and offers an elegant and modern company. Its structure and composition emits a pleasant ambient light, perfect for mounting on the walls of the living room, dining room, bedroom, etc.. The cable has a length of 136cm and contains a switch for quick and practical to use. For indoor use only.\*\*E27 LED bulbNOT included\*\*.