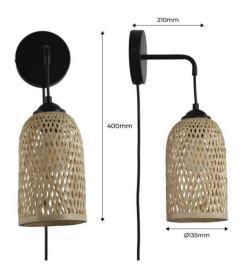

## Wicker wall sconce with plug "Frida" E27

## Ref. LM164-P

Wall lamp made of wicker lattice, equipped with E27 lamp holder, perfect for natural and warm environments. Frida has a cylindrical, organic design and offers an elegant and modern company. Its structure and composition emits a pleasant ambient light, perfect for mounting on the walls of the living room, dining room, bedroom, etc.. The cable has a length of 136cm and contains a switch for quick and practical to use. For indoor use only.\*\*E27 LED bulbNOT included\*\*.