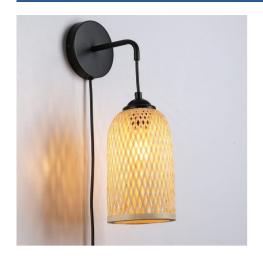

## Wicker wall sconce with plug "Frida" E27

## Ref. LM164-P

Wall lamp made of wicker lattice, equipped with E27 lamp holder, perfect for natural and warm environments. Frida has a cylindrical, organic design and offers an elegant and modern company. Its structure and composition emits a pleasant ambient light, perfect for mounting on the walls of the living room, dining room, bedroom, etc.. The cable has a length of 136cm and contains a switch for quick and practical to use. For indoor use only.\*\*E27 LED bulbNOT included\*\*.

## Datos del producto

| Nominal Voltage (V) | 230    |
|---------------------|--------|
| Socket              | E27    |
| Material            | Wicker |
| IP                  | IP20   |