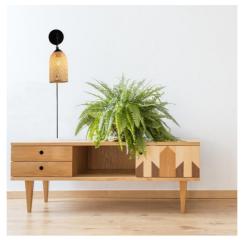

## Wicker wall sconce with plug "Frida" E27

## Ref. LM164-P

Wall lamp made of wicker lattice, equipped with E27 lamp holder, perfect for natural and warm environments. Frida has a cylindrical, organic design and offers an elegant and modern company. Its structure and composition emits a pleasant ambient light, perfect for mounting on the walls of the living room, dining room, bedroom, etc.. The cable has a length of 136cm and contains a switch for quick and practical to use. For indoor use only.\*\*E27 LED bulbNOT included\*\*.