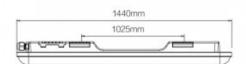

## Product data

| Lifetime (h) | 1440x78x58mm                          |
|--------------|---------------------------------------|
| Certificates | CE, ROHS                              |
| Warranty     | According to legal guarantee: 2 years |
| Mounting     | Surface                               |
| IK           | 08                                    |