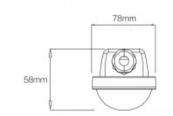

## Product data

| Lifetime (h) | 1440x78x58mm                          |
|--------------|---------------------------------------|
| Certificates | CE, ROHS                              |
| Warranty     | According to legal guarantee: 2 years |
| Mounting     | Surface                               |
| IK           | 08                                    |