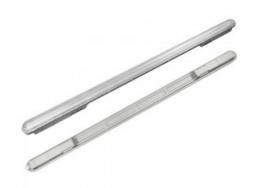

## Linkable LED Tri-proof Batten linear fitting - 48W - 150cm - IP65

## Ref. B8420-150

The LED Tri-proof batten linear light is 150cm long, has 48W of power, and boasts excellent lighting and watertightness features. Thanks to its materials and its IP65 protection rating design, this product is resistant to water, dust, and other external agents, making it ideal for installation in humid or outdoor environments. Available in neutral white (4000K) and cool white (6500K).

## Product data

| Lifetime (h) | 1440x78x58mm                          |
|--------------|---------------------------------------|
| Certificates | CE, ROHS                              |
| Warranty     | According to legal guarantee: 2 years |
| Mounting     | Surface                               |
| IK           | 08                                    |