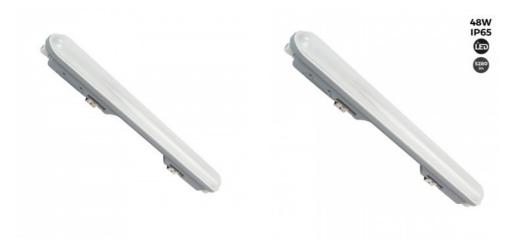

## Linkable LED Tri-proof Batten linear fitting - 48W - 150cm - IP65

## Ref. B8420-150

The LED Tri-proof batten linear light is 150cm long, has 48W of power, and boasts excellent lighting and watertightness features. Thanks to its materials and its IP65 protection rating design, this product is resistant to water, dust, and other external agents, making it ideal for installation in humid or outdoor environments. Available in neutral white (4000K) and cool white (6500K).