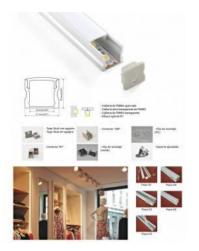

## Ref. BPERF17X15

Extrudedaluminum profile for surface mounting, dimensions 17x15. Suitable for LED strips with PCB width 12mm.Available in 1 meter and 2 meter bars, to choose.Diffuser and accessories are not included. You can choose between opal, transparent and glazed diffusers, with or without optics.

## **Product variants**

Reference Attributes

BPERF17X15-1M Length - 1 meter

BPERF17X15 Length - 2 metres