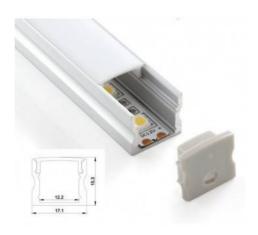

## Ref. BPERF17X15

Extrudedaluminum profile for surface mounting, dimensions 17x15. Suitable for LED strips with PCB width 12mm.Available in 1 meter and 2 meter bars, to choose.Diffuser and accessories are not included. You can choose between opal, transparent and glazed diffusers, with or without optics.

## Product data

| Dimensions (mm) Lxlxh | 17x15                                 |
|-----------------------|---------------------------------------|
| Material              | Aluminium                             |
| Use Outdoor           | No                                    |
| IP                    | IP20                                  |
| Certificates          | CE, ROHS                              |
| Warranty              | According to legal guarantee: 2 years |