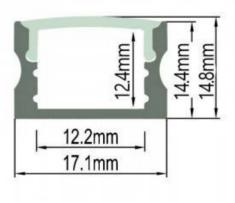

## Ref. BPERF17X15

Extrudedaluminum profile for surface mounting, dimensions 17x15. Suitable for LED strips with PCB width 12mm.Available in 1 meter and 2 meter bars, to choose.Diffuser and accessories are not included. You can choose between opal, transparent and glazed diffusers, with or without optics.

## Product data

| Dimensions (mm) Lxlxh | 17x15                                 |
|-----------------------|---------------------------------------|
| Material              | Aluminium                             |
| Use Outdoor           | No                                    |
| IP                    | IP20                                  |
| Certificates          | CE, ROHS                              |
| Warranty              | According to legal guarantee: 2 years |