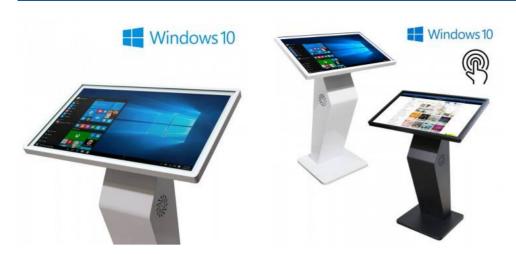

#### Ref. DDT32M

32-inchDigital Kiosk Display. It accelerates the purchasing processes of your store and offers a very active participation to the customer providing a simpler purchasing process. It not only facilitates purchasing processes but also has many more functions such as: orientation through a map in a commercial area, navigation through corporate website, interactive product samples, etc.It has Windows 10 Pro operating system, Intel i5 processor, a 128 GB SSD hard disk and with the option to select the RAM memory capacity: 4GB - 8GB - 16GB and a 128 GB SSD hard disk.Easy installation by placing the display on the base. Frame color white or black.Product subject to special shipping conditions: +100€ +VAT- No additional discounts or coupons allowed.

# **Product variants**

| Reference     | Attributes                |            |
|---------------|---------------------------|------------|
|               |                           | Windows 10 |
|               |                           |            |
| DDT32M-N      | Colour - Black,RAM - 4GB  |            |
|               |                           | Windows 10 |
|               |                           |            |
| DDT32M-B      | Colour - White,RAM - 4GB  | 124        |
|               |                           | Windows 10 |
| DDT32M-N-8GB  | Colour - Black,RAM - 8GB  |            |
|               |                           | Windows 10 |
| DDT32M-B-8GB  | Colour - White,RAM - 8GB  |            |
|               |                           | Windows 10 |
| DDT32M-N-16GB | Colour - Black,RAM - 16GB |            |
|               |                           | Windows10  |
|               |                           |            |
| DDT32M-B-16GB | Colour - White,RAM - 16GB | -10        |