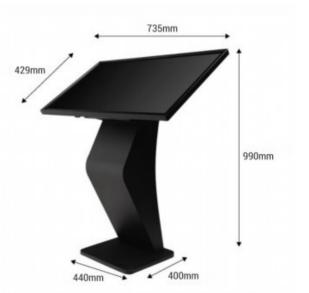

### **Product data**

| Nominal Voltage (V)     | 230V-AC                                    |  |
|-------------------------|--------------------------------------------|--|
| Frequency (Hz)          | 50 - 60                                    |  |
| Dimensions (mm) Lxlxh   | Display: 735x429 Height:990                |  |
| Weight (g)              | 53Kg                                       |  |
| Use Outdoor             | No                                         |  |
| IP                      | IP20                                       |  |
| Lifetime (h)            | 30000                                      |  |
| Energy efficiency class | A+ (2021)                                  |  |
| Certificates            | CE, ROHS, CB                               |  |
| Warranty                | According to legal guarantee: 2 years      |  |
| Connectivity            | HDMI 2.0 Output, RJ45 (Ethernet), VGA, USB |  |
| Inches                  | 32"                                        |  |
| Resolution              | 1920 x 1080                                |  |
| Brightness              | 300 cd/m <sup>2</sup>                      |  |
| Contrast Ratio          | 5000:1                                     |  |
| Picture Format          | 16:9                                       |  |
| Response time           | 6ms                                        |  |
| CPU                     | Intel Core i5                              |  |