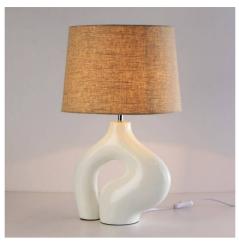

## Ref. L4040-M

The "Capta" table lamp is a true work of art that combines functionality and style. Its unique, abstract design makes it a stunning centerpiece for any home space. In addition to its aesthetic beauty, this lamp also provides soft and pleasant illumination. \*\*E27 socket - Bulb not included\*\*.