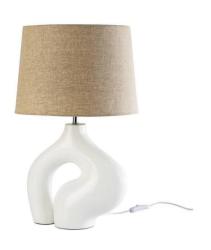

## Ref. L4040-M

The "Capta" table lamp is a true work of art that combines functionality and style. Its unique, abstract design makes it a stunning centerpiece for any home space. In addition to its aesthetic beauty, this lamp also provides soft and pleasant illumination. \*\*E27 socket - Bulb not included\*\*.