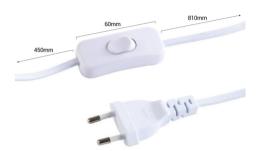

## Datos del producto

| Frequency (Hz)    | 50 - 60                               |
|-------------------|---------------------------------------|
| Socket            | E27                                   |
| Use Outdoor       | No                                    |
| IP                | IP20                                  |
| Certificates      | CE, ROHS                              |
| Warranty          | According to legal guarantee: 2 years |
| Maximum power (W) | 40W                                   |