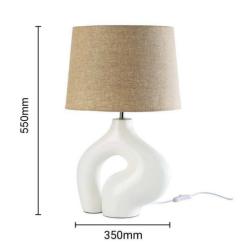

## Ref. L4040-M

The "Capta" table lamp is a true work of art that combines functionality and style. Its unique, abstract design makes it a stunning centerpiece for any home space. In addition to its aesthetic beauty, this lamp also provides soft and pleasant illumination. \*\*E27 socket - Bulb not included\*\*.