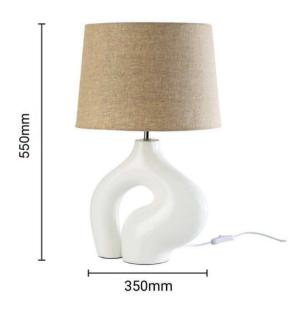

## Modern table lamp "Capta" - E27

## Ref. L4040-M

The "Capta" table lamp is a true work of art that combines functionality and style. Its unique, abstract design makes it a stunning centerpiece for any home space. In addition to its aesthetic beauty, this lamp also provides soft and pleasant illumination. \*\*E27 socket - Bulb not included\*\*.