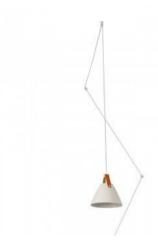

## Leather pendant lamp "Sam" with socket

## Ref. L3056

Leather pendant lamp with plug for quick and easy connection. Modern design, height adjustable up to 4000mm in length. Made of aluminum, with durable leather strap. Lampholder for GU10 LED bulb, not included, with a maximum power of 40W.Perfect pendant lamp to create a modern style in any indoor room, with IP20 protection rating. Create a beautiful decoration for your walls in any indoor room of your home or business. Create shapes with the wiring to give it a unique, modern and original style.You can choose the lamp in white, black, or gray color finishes.GU10 LED bulbNOT included \*\*LED GU10 bulbNOT included\*\*.