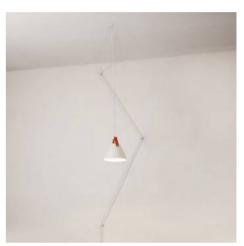

## Leather pendant lamp "Sam" with socket

## Ref. L3056

Leather pendant lamp with plug for quick and easy connection. Modern design, height adjustable up to 4000mm in length. Made of aluminum, with durable leather strap. Lampholder for GU10 LED bulb, not included, with a maximum power of 40W.Perfect pendant lamp to create a modern style in any indoor room, with IP20 protection rating. Create a beautiful decoration for your walls in any indoor room of your home or business. Create shapes with the wiring to give it a unique, modern and original style.You can choose the lamp in white, black, or gray color finishes.GU10 LED bulbNOT included \*\*LED GU10 bulbNOT included\*\*.