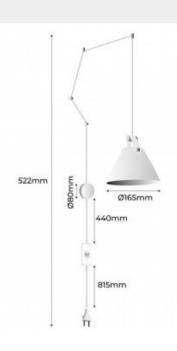

## Ref. L3056

Leather pendant lamp with plug for quick and easy connection. Modern design, height adjustable up to 4000mm in length. Made of aluminum, with durable leather strap. Lampholder for GU10 LED bulb, not included, with a maximum power of 40W.Perfect pendant lamp to create a modern style in any indoor room, with IP20 protection rating. Create a beautiful decoration for your walls in any indoor room of your home or business. Create shapes with the wiring to give it a unique, modern and original style.You can choose the lamp in white, black, or gray color finishes.GU10 LED bulbNOT included \*\*LED GU10 bulbNOT included\*\*.

## Product data

| Nominal Voltage (V)   | 220-240-V-AC                          |
|-----------------------|---------------------------------------|
| Frequency (Hz)        | 50 - 60                               |
| Socket                | GU10                                  |
| Orientable            | No                                    |
| Dimensions (mm) Lxlxh | Ø165x4000                             |
| Use Outdoor           | No                                    |
| IP                    | IP20                                  |
| Temperature range     | -20°C ~ +40°C                         |
| Certificates          | CE, ROHS                              |
| Warranty              | According to legal guarantee: 2 years |
| Mounting              | Hanging                               |
| Style                 | Minimalist, Nordic                    |