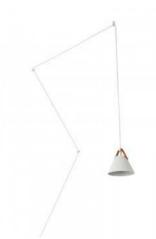

## Leather pendant lamp "Sam" with socket

## Ref. L3056

Leather pendant lamp with plug for quick and easy connection. Modern design, height adjustable up to 4000mm in length. Made of aluminum, with durable leather strap. Lampholder for GU10 LED bulb, not included, with a maximum power of 40W.Perfect pendant lamp to create a modern style in any indoor room, with IP20 protection rating. Create a beautiful decoration for your walls in any indoor room of your home or business. Create shapes with the wiring to give it a unique, modern and original style.You can choose the lamp in white, black, or gray color finishes.GU10 LED bulbNOT included \*\*LED GU10 bulbNOT included\*\*.