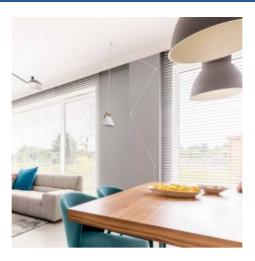

## Leather pendant lamp "Sam" with socket

## Ref. L3056

Leather pendant lamp with plug for quick and easy connection. Modern design, height adjustable up to 4000mm in length. Made of aluminum, with durable leather strap. Lampholder for GU10 LED bulb, not included, with a maximum power of 40W.Perfect pendant lamp to create a modern style in any indoor room, with IP20 protection rating. Create a beautiful decoration for your walls in any indoor room of your home or business. Create shapes with the wiring to give it a unique, modern and original style.You can choose the lamp in white, black, or gray color finishes.GU10 LED bulbNOT included \*\*LED GU10 bulbNOT included\*\*.