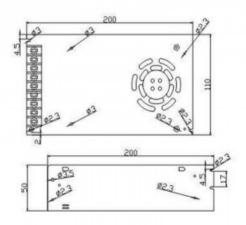

## Product data

| Power (W)               | 48                                    |
|-------------------------|---------------------------------------|
| Nominal Voltage (V)     | 110-230                               |
| Frequency (Hz)          | 50 - 60                               |
| Power factor (cosφ)     | 0.5                                   |
| Dimensions (mm) Lxlxh   | 199x98x43                             |
| Material                | Aluminium                             |
| Use Outdoor             | No                                    |
| IP                      | IP20                                  |
| Temperature range       | -20°C ~ +40°C                         |
| Frequency of use        | Normal                                |
| Lifetime (h)            | 25000                                 |
| Energy efficiency class | A+ (2021)                             |
| Certificates            | CE, ROHS                              |
| Warranty                | According to legal guarantee: 2 years |
| Output voltage (V)      | 12V                                   |
| Maximum intensity (A)   | 29                                    |