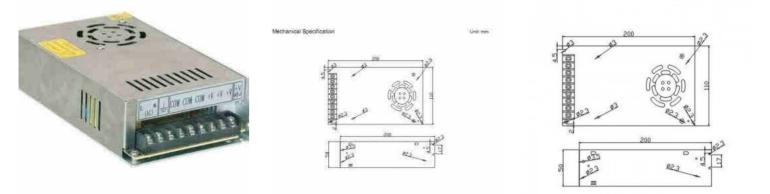

## Product data

| Power (W)               | 48                                    |
|-------------------------|---------------------------------------|
| Nominal Voltage (V)     | 110-230                               |
| Frequency (Hz)          | 50 - 60                               |
| Power factor (cosφ)     | 0.5                                   |
| Dimensions (mm) Lxlxh   | 199x98x43                             |
| Material                | Aluminium                             |
| Use Outdoor             | No                                    |
| IP                      | IP20                                  |
| Temperature range       | -20°C ~ +40°C                         |
| Frequency of use        | Normal                                |
| Lifetime (h)            | 25000                                 |
| Energy efficiency class | A+ (2021)                             |
| Certificates            | CE, ROHS                              |
| Warranty                | According to legal guarantee: 2 years |
| Output voltage (V)      | 12V                                   |
| Maximum intensity (A)   | 29                                    |