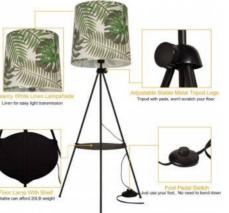

### Ref. L5048

Modern and industrial designfloor lamps . Floor lamp with impressive design for any living room. It offers not only light but also additional space with the surface as a coffee table. The lamp is extendable in height. Designed with a fabric shade selectable in three colors: black with gold interior, white or green with leaves. Integrates a black on/off cord and foot switch, one and a half meter long. This floor lamp creates a unique effect and is multifunctional as the height can be adjusted according to the home environment. It integrates a socket for E27 LED bulbs, the bulb is not included. Ideal to place in living room, bedroom, hotels, etc. \*\*E27 BULB NOT INCLUDEDMax 60WSocket: E27220-240V/ACIP20

### **Product data**

| Nominal Voltage (V)   | 220 - 240 V/AC    |
|-----------------------|-------------------|
| Socket                | E27               |
| Dimensions (mm) Lxlxh | 580x1630;580x1280 |
| Material              | Aluminium         |
| Diffuser material     | Fabric            |
| Use Outdoor           | No                |
| Certificates          | CE, ROHS          |
| Warranty              | 10 years          |
| Maximum power (W)     | 60W               |