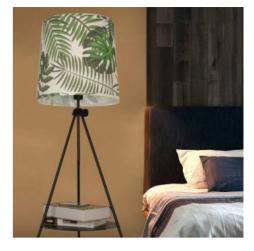

# Tripod Floor Lamp with Table "Madison".

### Ref. L5048

Modern and industrial designfloor lamps . Floor lamp with impressive design for any living room. It offers not only light but also additional space with the surface as a coffee table. The lamp is extendable in height. Designed with a fabric shade selectable in three colors: black with gold interior, white or green with leaves. Integrates a black on/off cord and foot switch, one and a half meter long. This floor lamp creates a unique effect and is multifunctional as the height can be adjusted according to the home environment. It integrates a socket for E27 LED bulbs, the bulb is not included. Ideal to place in living room, bedroom, hotels, etc. \*\*E27 BULB NOT INCLUDEDMax 60WSocket: E27220-240V/ACIP20