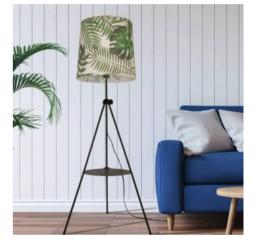

# Tripod Floor Lamp with Table "Madison".

### Ref. L5048

Modern and industrial designfloor lamps . Floor lamp with impressive design for any living room. It offers not only light but also additional space with the surface as a coffee table. The lamp is extendable in height. Designed with a fabric shade selectable in three colors: black with gold interior, white or green with leaves. Integrates a black on/off cord and foot switch, one and a half meter long. This floor lamp creates a unique effect and is multifunctional as the height can be adjusted according to the home environment. It integrates a socket for E27 LED bulbs, the bulb is not included. Ideal to place in living room, bedroom, hotels, etc. \*\*E27 BULB NOT INCLUDEDMax 60WSocket: E27220-240V/ACIP20