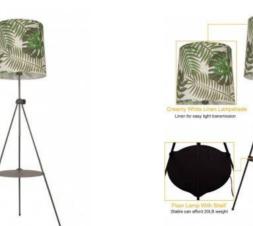

### Ref. L5048

Modern and industrial designfloor lamps . Floor lamp with impressive design for any living room. It offers not only light but also additional space with the surface as a coffee table. The lamp is extendable in height. Designed with a fabric shade selectable in three colors: black with gold interior, white or green with leaves. Integrates a black on/off cord and foot switch, one and a half meter long. This floor lamp creates a unique effect and is multifunctional as the height can be adjusted according to the home environment. It integrates a socket for E27 LED bulbs, the bulb is not included. Ideal to place in living room, bedroom, hotels, etc. \*\*E27 BULB NOT INCLUDEDMax 60WSocket: E27220-240V/ACIP20

### **Product data**

| Nominal Voltage (V)   | 220 - 240 V/AC    |
|-----------------------|-------------------|
| Socket                | E27               |
| Dimensions (mm) Lxlxh | 580x1630;580x1280 |
| Material              | Aluminium         |
| Diffuser material     | Fabric            |
| Use Outdoor           | No                |
| Certificates          | CE, ROHS          |
| Warranty              | 10 years          |
| Maximum power (W)     | 60W               |