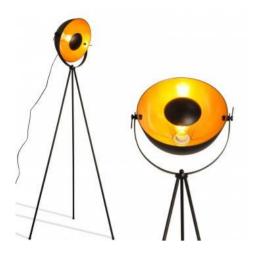

## Vintage tripod floor lamp "Galilen" - E27

## Ref. LV428

Tripod floor lamp with vintage design, inspired by the old lights of photographic studios. Its concave shade is fully adjustable, and its gold-colored reflective surface provides an extraordinarily uniform light. Add style and personality to your surroundings with this elegant vintage floor lamp.\*\*E14 bulb - NOT included\*\*