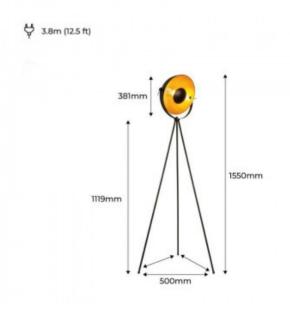

## Product data

| Nominal Voltage (V)   | 220 - 240 V/AC  |
|-----------------------|-----------------|
| Frequency (Hz)        | 50 - 60         |
| Sensor                | No              |
| Socket                | E27             |
| Orientable            | Yes             |
| Dimensions (mm) Lxlxh | 500x1550        |
| Material              | Aluminium       |
| Use Outdoor           | No              |
| IP                    | IP20            |
| Temperature range     | -20°C ~ +40°C   |
| Frequency of use      | Normal          |
| Certificates          | CE, ROHS        |
| Warranty              | 10 years        |
| Mounting              | Surface         |
| Maximum power (W)     | 60W             |
| Style                 | Vintage, Design |