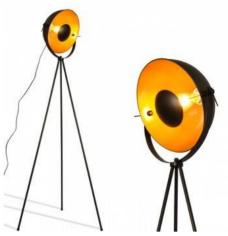

## Vintage tripod floor lamp "Galilen" - E27

## Ref. LV428

Tripod floor lamp with vintage design, inspired by the old lights of photographic studios. Its concave shade is fully adjustable, and its gold-colored reflective surface provides an extraordinarily uniform light. Add style and personality to your surroundings with this elegant vintage floor lamp.\*\*E14 bulb - NOT included\*\*