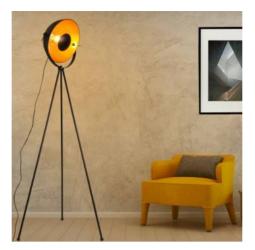

## Vintage tripod floor lamp "Galilen" - E27

## Ref. LV428

Tripod floor lamp with vintage design, inspired by the old lights of photographic studios. Its concave shade is fully adjustable, and its gold-colored reflective surface provides an extraordinarily uniform light. Add style and personality to your surroundings with this elegant vintage floor lamp.\*\*E14 bulb - NOT included\*\*