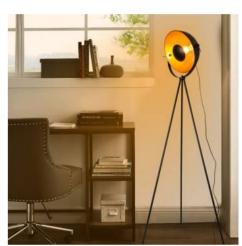

## Vintage tripod floor lamp "Galilen" - E27

## Ref. LV428

Tripod floor lamp with vintage design, inspired by the old lights of photographic studios. Its concave shade is fully adjustable, and its gold-colored reflective surface provides an extraordinarily uniform light. Add style and personality to your surroundings with this elegant vintage floor lamp.\*\*E14 bulb - NOT included\*\*