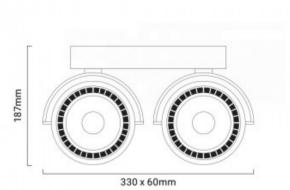

## IRIS" double surface mounted LED spotlight for AR111 GU10 bulb

## Ref. L302

Double wall/ceiling light fixture designed to accommodate an AR111 bulb with a GU10 base. Its head is adjustable for better orientation of the light halo.\*\* Screws and fixing plugs included\*\*Compatible with 1 AR111 bulb (NOT INCLUDED)\*\*.110-240V-AC60 W max.330x60x187GU10IP20

## Product data

| Nominal Voltage (V)   | 220 - 240 V/AC                        |
|-----------------------|---------------------------------------|
| Frequency (Hz)        | 50 - 60                               |
| Sensor                | No                                    |
| Socket                | GU10                                  |
| Orientable            | No                                    |
| Dimensions (mm) Lxlxh | 330x60x187                            |
| Material              | Aluminium                             |
| Use Outdoor           | No                                    |
| IP                    | IP20                                  |
| Temperature range     | -20°C ~ +40°C                         |
| Frequency of use      | Intensive                             |
| Certificates          | CE, ROHS                              |
| Warranty              | According to legal guarantee: 2 years |
|                       |                                       |