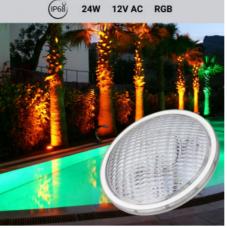

## Swimming Pool Floodlights

PAR56 RGB LED pool spotlight - 12V AC - 24W - Submersible - Remote control - IP68

## Ref. B2152-RGB

24W PAR56 LED pool light, equipped with a remote control to control its wide range of RGB colors. It has the highest protection of the market: IP68, guaranteeing its resistance and durability. With exceptional light quality, these pool lights are perfect for enhancing and beautifying aquatic areas in hotels, sports centers and more. Don't miss the opportunity to transform your aquatic spaces with style and efficiency! Requires transformer for operation. Suitable for salt and fresh water

## Product data

| Hue                     | RGB                                   |
|-------------------------|---------------------------------------|
| LED Type                | SMD 2835                              |
| Dimmable                | No                                    |
| Power (W)               | 24                                    |
| Nominal Voltage (V)     | 12V AC                                |
| Dimensions (mm) Lxlxh   | Ø178x108                              |
| Material                | Stainless steel                       |
| Diffuser material       | Plastic                               |
| Use Outdoor             | Yes                                   |
| IP                      | IP68                                  |
| Frequency of use        | Normal                                |
| Lifetime (h)            | 25000                                 |
| Energy efficiency class | F                                     |
| Certificates            | CE, ROHS                              |
| Warranty                | According to legal guarantee: 2 years |