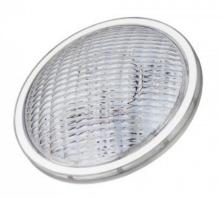

## Swimming Pool Floodlights

PAR56 RGB LED pool spotlight - 12V AC - 24W - Submersible - Remote control - IP68

## Ref. B2152-RGB

24W PAR56 LED pool light, equipped with a remote control to control its wide range of RGB colors. It has the highest protection of the market: IP68, guaranteeing its resistance and durability. With exceptional light quality, these pool lights are perfect for enhancing and beautifying aquatic areas in hotels, sports centers and more. Don't miss the opportunity to transform your aquatic spaces with style and efficiency! Requires transformer for operation. Suitable for salt and fresh water

## Product data

| Hue                     | RGB                                   |
|-------------------------|---------------------------------------|
| LED Type                | SMD 2835                              |
| Dimmable                | No                                    |
| Power (W)               | 24                                    |
| Nominal Voltage (V)     | 12V AC                                |
| Dimensions (mm) Lxlxh   | Ø178x108                              |
| Material                | Stainless steel                       |
| Diffuser material       | Plastic                               |
| Use Outdoor             | Yes                                   |
| IP                      | IP68                                  |
| Frequency of use        | Normal                                |
| Lifetime (h)            | 25000                                 |
| Energy efficiency class | F                                     |
| Certificates            | CE, ROHS                              |
| Warranty                | According to legal guarantee: 2 years |