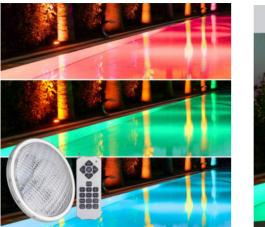

## Swimming Pool Floodlights

PAR56 RGB LED pool spotlight - 12V AC - 24W - Submersible - Remote control - IP68

## Ref. B2152-RGB

24W PAR56 LED pool light, equipped with a remote control to control its wide range of RGB colors. It has the highest protection of the market: IP68, guaranteeing its resistance and durability. With exceptional light quality, these pool lights are perfect for enhancing and beautifying aquatic areas in hotels, sports centers and more. Don't miss the opportunity to transform your aquatic spaces with style and efficiency! Requires transformer for operation. Suitable for salt and fresh water