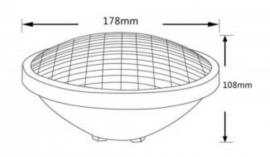

## Product data

| Hue                     | RGB                                   |
|-------------------------|---------------------------------------|
| LED Type                | SMD 2835                              |
| Dimmable                | No                                    |
| Power (W)               | 24                                    |
| Nominal Voltage (V)     | 12V AC                                |
| Dimensions (mm) Lxlxh   | Ø178x108                              |
| Material                | Stainless steel                       |
| Diffuser material       | Plastic                               |
| Use Outdoor             | Yes                                   |
| IP                      | IP68                                  |
| Frequency of use        | Normal                                |
| Lifetime (h)            | 25000                                 |
| Energy efficiency class | F                                     |
| Certificates            | CE, ROHS                              |
| Warranty                | According to legal guarantee: 2 years |