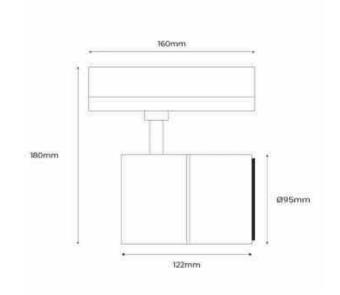

## Product data

| CRI                     | 85-90                                 |
|-------------------------|---------------------------------------|
| UGR                     | No                                    |
| LED Type                | СОВ                                   |
| Dimmable                | No                                    |
| Power (W)               | 30                                    |
| Nominal Voltage (V)     | 220 - 240 V/AC                        |
| Frequency (Hz)          | 50 - 60                               |
| Orientable              | Yes                                   |
| Dimensions (mm) Lxlxh   | 95 x 122 x 180                        |
| Material                | Aluminium                             |
| Use Outdoor             | No                                    |
| IP                      | IP20                                  |
| Temperature range       | -20°C ~ +40°C                         |
| Frequency of use        | Intensive                             |
| Lifetime (h)            | 25000                                 |
| Energy efficiency class | A+ (2021)                             |
| Certificates            | CE, ROHS                              |
| Warranty                | According to legal guarantee: 2 years |