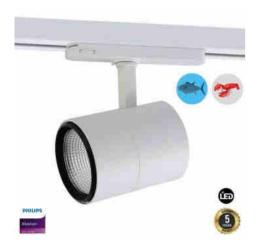

## Three-phase LED spotlight 30W special for fish and seafood

## Ref. B00591-PES

Make both fish and seafood stand out for their quality and freshness in your store and shop window thanks to the special three-phase spotlight for fish and seafood. It enhances the colors of the products. This is due to its already integrated R00AA19 chip, specialized in fish and seafood lighting. The three-phase LED spotlight with blue light which enhances the color of the fish giving an appearance of freshness and showing the product more tempting. This range of LED spotlights are perfect for fishmongers, supermarkets or stores in general. 30W230VSpecial for fish and seafood