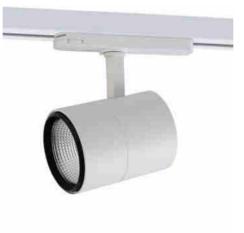

## Three-phase LED spotlight 30W special for fish and seafood

## Ref. B00591-PES

Make both fish and seafood stand out for their quality and freshness in your store and shop window thanks to the special three-phase spotlight for fish and seafood. It enhances the colors of the products. This is due to its already integrated R00AA19 chip, specialized in fish and seafood lighting. The three-phase LED spotlight with blue light which enhances the color of the fish giving an appearance of freshness and showing the product more tempting. This range of LED spotlights are perfect for fishmongers, supermarkets or stores in general. 30W230VSpecial for fish and seafood