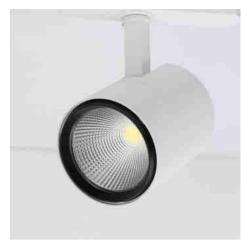

## Three-phase LED spotlight 30W special for fish and seafood

## Ref. B00591-PES

Make both fish and seafood stand out for their quality and freshness in your store and shop window thanks to the special three-phase spotlight for fish and seafood. It enhances the colors of the products. This is due to its already integrated R00AA19 chip, specialized in fish and seafood lighting. The three-phase LED spotlight with blue light which enhances the color of the fish giving an appearance of freshness and showing the product more tempting. This range of LED spotlights are perfect for fishmongers, supermarkets or stores in general. 30W230VSpecial for fish and seafood