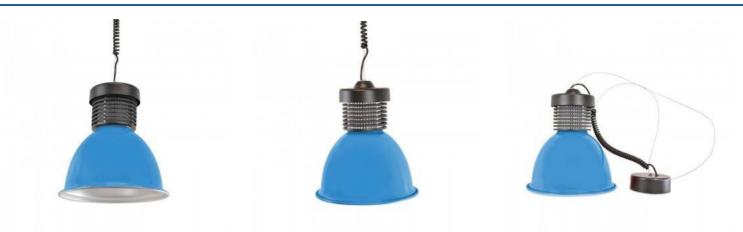

## Ref. B8700-PAN

With thespecial 30Wcircular LED ceiling lightfor bakeries and pastry shops you will be able to enhance the color of your products displayed in shop windows and shop windows thanks to its specialized chip. It is specially designed for professional use, in order to properly illuminate the products in a real and eyecatching way for customers. It is available in red, blue and yellow colors.